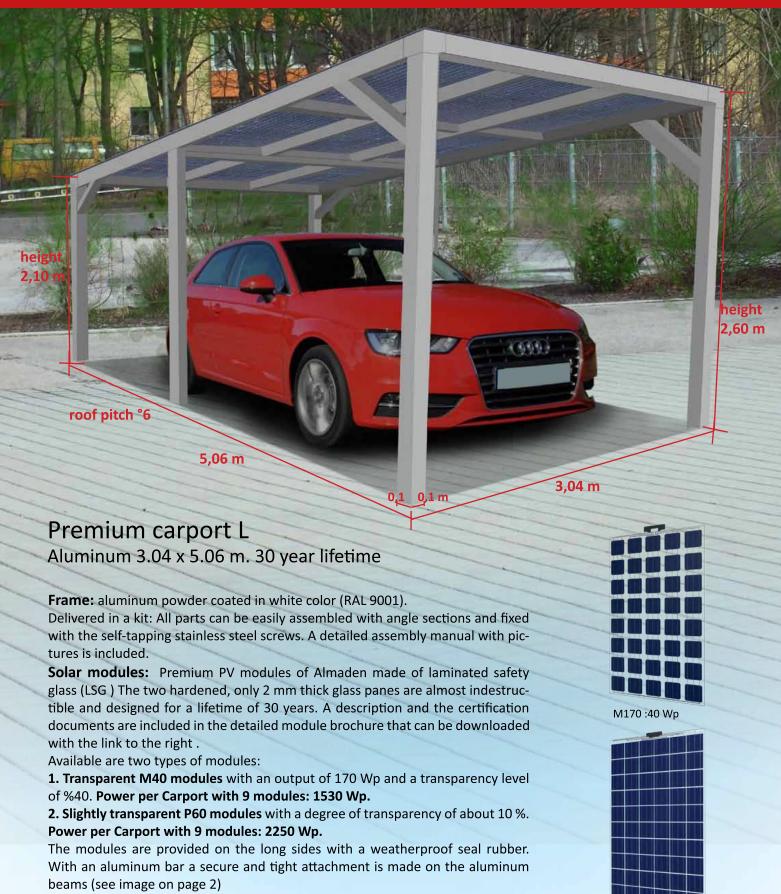

# Reliable • Sustainable • Renewable

height 2,60m

5,06 m

Premium-Carport XL Aluminium 5,06 x 5,06 m. 30 year lifetime

Frame: aluminum powder coated in white color (RAL 9001).

Delivered in kit: All parts can be easily assembled with angle sections and fixed with the self-tapping stainless steel screws.

A detailed assembly instructions with pictures are included.

**Solar modules:** Premium PV modules of Almaden made of laminated safety glass (LSG ) The two hardened, only 2 mm thick glass panes are almost indestructible and designed for a lifetime of 30 years. A description and the certification of documents are included in the detailed brochure module that can be downloaded with the link to the right.

Available are two types of modules:

- 1. Transparent M40 modules with an output of 170 Wp and a transparency level of %40. Power per carport with 15 modules: 2.550 Wp.
- 2. Slightly transparent P60 modules with a degree of transparency of about 10 %. Power per carport with 15 modules: 3.750 Wp

The modules are provided on the long sides with a weatherproof seal rubber. With an aluminum bar a secure and tight attachment is made on the aluminum beams (see image on page 2).

Inverter: REW Premium Power Inverter - High Class Solution for small PV, PPI2 (for M40 modules) or PPI4 (for P60 Module), 2,400 W, 1 phase, 5 year warranty, Made in Germany.