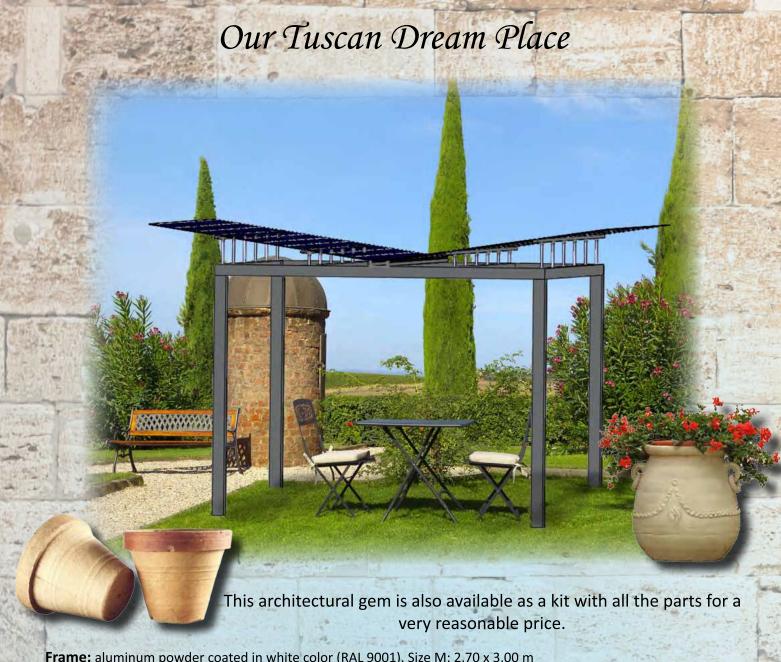

# Hanania Reliable.Sustainable.Renewable

Frame: aluminum powder coated in white color (RAL 9001). Size M: 2,70 x 3,00 m (also available in size L from May 2014)

**Roof Linkage:** galvanized steel or stainless steel (option).

Delivered as a kit: All parts can be easily assembled for self-assembly with connectors and fixed with self-tapping stainless steel screws. A detailed assembly instructions with pictures are included.

Solar modules: Premium PV modules of Almaden made of laminated safety glass (LSG) The two hardened, only 2 mm thick glass panes are almost indestructible and designed for a lifetime of 30 years.

6 Almaden modules M50 (transparent) with 50 solar cells; 215 Wp size approximately 1.97 x 0.99 m = 1.3 kWp An information sheet will be sent on request.