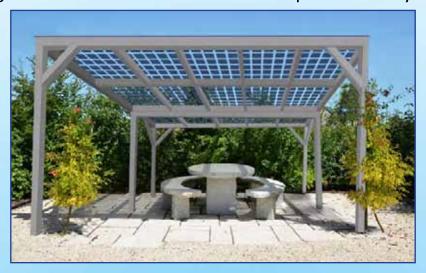

#### In the facade integrated shaded terraces

Also, individual solutions can be implemented with our SunclickPV® system, such as the canopy at top with 15 modules. Available are two types of modules:

1. Transparent M40 modules with an output of 170 Wp with a transparency level of %40.

Performance with 15 modules: 2550 Wp.

2. Slightly transparent P60 modules with a degree of transparency of about %10.

Performance with 15 modules: 3750 Wp.

The modules are provided on the long sides with a weatherproof seal rubber. With an aluminum bar a secure and tight attachment is made on the aluminum beams (see image on page 2).

Inverter: REW Premium Power Inverter - High Class Solution for small PV,

PPI2 (for M40 modules) or PPI4 (for P60 Module), 2,400 W, 1 phase, 5 year warranty, Made in Germany.

The canopy below is designed for 8 to 10 modules and also available as a kit.

#### Contents of the kits:

Frame: aluminum powder coated in white color (RAL 9001). Size 5.06 x 5:06 m.

Delivered in a kit: All parts can be easily assembled with angle sections and fixed with self-tapping stainless steel screws. A detailed installation manual with pictures is included.