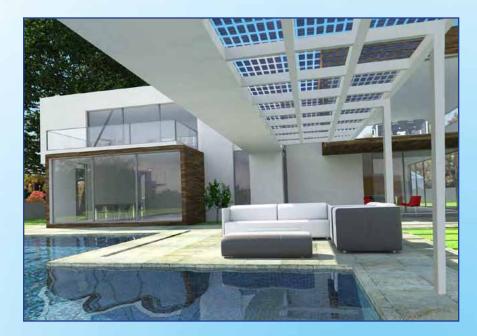

## **Building integrated solutions**

The following architecturally attractive solutions can be implemented with our kits.

#### In the facade integrated shaded terraces

Also, individual solutions can be implemented with our SunclickPV® system, such as the canopy at top with 15 modules. Available are two types of modules:

1. Transparent M40 modules with an output of 170 Wp with a transparency level of %40.