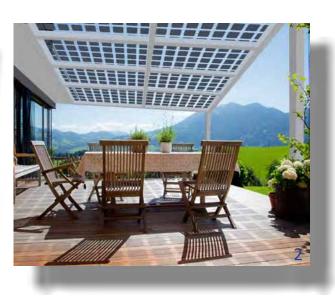

Large sitting areas as SunclickPV® kits with all parts for easy construction

#### Contents of the kits:

Frame: aluminum powder coated in white color (RAL 9001). Size 5.06 x 5:06 m.

Delivered in a kit: All parts can be easily assembled with angle sections and fixed with self-tapping stainless steel screws. A detailed installation manual with pictures is included.

Solar modules: Premium PV modules of Almaden made of laminated safety glass (LSG) The two hardened, only 2 mm thick glass panes are almost indestructible and designed for a lifetime of 30 years. A description and the certification of documents are included in the detailed module brochure that can be called with the link on p.4. Available are two types of modules: