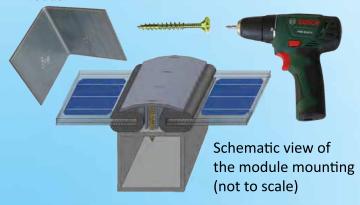

#### Contents of the kits:

Frame: aluminum powder coated in white color (RAL 9001). Size 5.06 x 5:06 m.

Delivered in a kit: All parts can be easily assembled with angle sections and fixed with self-tapping stainless steel screws. A detailed installation manual with pictures is included.

#### A: The Sunclick principle

- 1. An ingeniously simple design made of high quality aluminum profiles.
- 2. Instruction manual with pictures.
- 3. Pre-drilled holes to ensure best fitting
- 4. Self-tapping screws with cross recess can be screwed with any cordless screwdriver.
- 5. Lightweight yet suitable for high wind and snow loads.