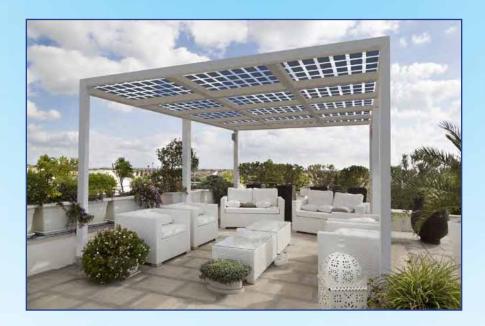

Large sitting areas as SunclickPV® kits with all parts for easy construction

#### Contents of the kits:

Frame: aluminum powder coated in white color (RAL 9001). Size 5.06 x 5:06 m.

Delivered in a kit: All parts can be easily assembled with angle sections and fixed with self-tapping stainless steel screws. A detailed installation manual with pictures is included.

Solar modules: Premium PV modules of Almaden made of laminated safety glass (LSG) The two hardened, only 2 mm thick glass panes are almost indestructible and designed for a lifetime of 30 years. A description and the certification of documents are included in the detailed module brochure that can be called with the link on p.4. Available are two types of modules: