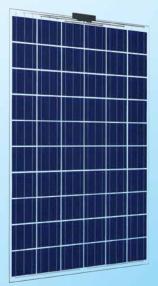

#### B: High-quality Almaden solar modules

#### P60 module:

Semi-transparent: 90 % electrical power, 10 % light.

Shading protects against the sun's heat and UV radiation, allowing enough light to go through.

Ideal for applications where the power production and shading has priority e.g. Carports, parking lots, waiting areas.