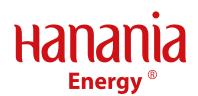

# Reliable • Sustainable • Renewable

height 2,60m

5,06 m

Premium-Carport XL Aluminium 5,06 x 5,06 m. 30 year lifetime

Frame: aluminum powder coated in white color (RAL 9001).

Delivered in kit: All parts can be easily assembled with angle sections and fixed with the self-tapping stainless steel screws.

A detailed assembly instructions with pictures are included.

**Solar modules:** Premium PV modules of Almaden made of laminated safety glass (LSG ) The two hardened, only 2 mm thick glass panes are almost indestructible and designed for a lifetime of 30 years. A description and the certification of documents are included in the detailed brochure module that can be downloaded with the link to the right.

Available are two types of modules:

- 1. Transparent M40 modules with an output of 170 Wp and a transparency level of %40. Power per carport with 15 modules: 2.550 Wp.
- 2. Slightly transparent P60 modules with a degree of transparency of about 10 %. Power per carport with 15 modules: 3.750 Wp

The modules are provided on the long sides with a weatherproof seal rubber. With an aluminum bar a secure and tight attachment is made on the aluminum beams (see image on page 2).

Inverter: REW Premium Power Inverter - High Class Solution for small PV, PPI2 (for M40 modules) or PPI4 (for P60 Module), 2,400 W, 1 phase, 5 year warranty, Made in Germany.