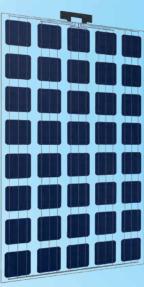

#### B: High-quality Almaden solar modules

#### M40 module:

Semi-transparent : 60 % electrical power, 40 % light.

The partial shading protects against the sun's heat, the glass against UV radiation.

Ideal for applications where light transmission is desired: