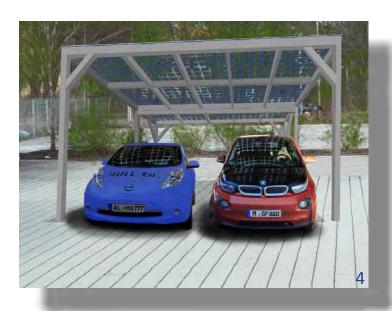

#### In the facade integrated shaded terraces

Also, individual solutions can be implemented with our SunclickPV® system, such as the canopy at top with 15 modules. Available are two types of modules:

1. Transparent M40 modules with an output of 170 Wp with a transparency level of %40.

Performance with 15 modules: 2550 Wp.

2. Slightly transparent P60 modules with a degree of transparency of about %10.

Performance with 15 modules: 3750 Wp.

The modules are provided on the long sides with a weatherproof seal rubber. With an aluminum bar a secure and tight attachment is made on the aluminum beams (see image on page 2).

Inverter: REW Premium Power Inverter - High Class Solution for small PV,

PPI2 (for M40 modules) or PPI4 (for P60 Module), 2,400 W, 1 phase, 5 year warranty, Made in Germany.

The canopy below is designed for 8 to 10 modules and also available as a kit.