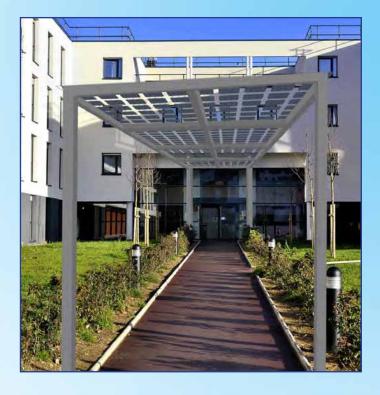

## **Building integrated solutions**

The following architecturally attractive solutions can be implemented with our kits.

#### In the facade integrated shaded terraces

Also, individual solutions can be implemented with our SunclickPV® system, such as the canopy at top with 15 modules. Available are two types of modules:

1. Transparent M40 modules with an output of 170 Wp with a transparency level of %40.