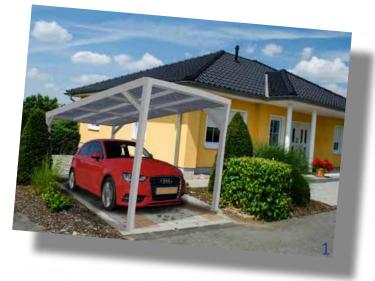

#### In the facade integrated shaded terraces

Also, individual solutions can be implemented with our SunclickPV® system, such as the canopy at top with 15 modules. Available are two types of modules:

1. Transparent M40 modules with an output of 170 Wp with a transparency level of %40.

Performance with 15 modules: 2550 Wp.

2. Slightly transparent P60 modules with a degree of transparency of about %10.

Performance with 15 modules: 3750 Wp.

The modules are provided on the long sides with a weatherproof seal rubber. With an aluminum bar a secure and tight attachment is made on the aluminum beams (see image on page 2).

Inverter: REW Premium Power Inverter - High Class Solution for small PV,

PPI2 (for M40 modules) or PPI4 (for P60 Module), 2,400 W, 1 phase, 5 year warranty, Made in Germany.

The canopy below is designed for 8 to 10 modules and also available as a kit.