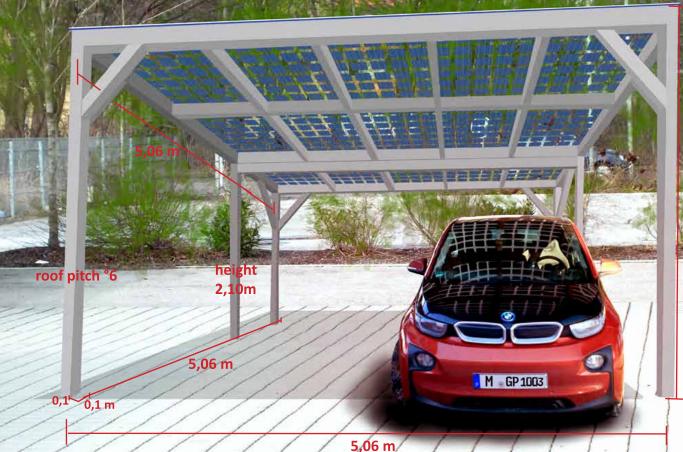

#### Contents of the kits:

Frame: aluminum powder coated in white color (RAL 9001). Size 5.06 x 5:06 m.

Delivered in a kit: All parts can be easily assembled with angle sections and fixed with self-tapping stainless steel screws. A detailed installation manual with pictures is included.

Solar modules: Premium PV modules of Almaden made of laminated safety glass (LSG) The two hardened, only 2 mm thick glass panes are almost indestructible and designed for a lifetime of 30 years. A description and the certification of documents are included in the detailed module brochure that can be called with the link on p.4. Available are two types of modules:

- 1. Transparent M40 modules with an output of 170 Wp with a transparency level of %40. Performance with 15 modules: 2550 Wp.
- 2. Slightly transparent P60 modules with a degree of transparency of about %10.

Performance with 15 modules: 3750 Wp.

The modules are provided on the long sides with a weatherproof seal rubber. With an aluminum bar a secure and tight attachment is made on the aluminum beams (see image on page 2).